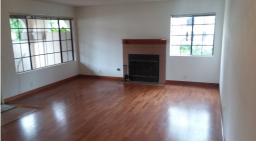

## ONE STORY TWO BEDROOM CONDOMINIUM FOR LEASE

- Two bedroom, two full baths with attached 2 car garage with remote
- Gas Fireplace in Living Room
- Updated Kitchen & Baths: Quartz Counters, Stainless Steel Appliances
- All Appliances Included: Refrigerator, Dishwasher, Stove, Disposal, and Full Size Washer/Dryer
- Hardwood Flooring
- Two Private Patios, Association Pool and Spa