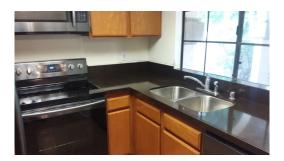

## ONE STORY TWO BEDROOM CONDOMINIUM FOR LEASE

- Two bedroom, two full baths with attached 2 car garage with remote
- Gas Fireplace in Living Room
- Updated Kitchen & Baths: Quartz Counters, Stainless Steel Appliances
- All Appliances Included: Refrigerator, Dishwasher, Stove, Disposal, and Full Size Washer/Dryer
- Hardwood Flooring
- Two Private Patios, Association Pool and Spa