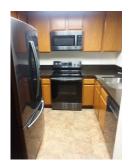

## ONE STORY TWO BEDROOM CONDOMINIUM FOR LEASE

- Two bedroom, two full baths with attached 2 car garage with remote
- Gas Fireplace in Living Room
- Updated Kitchen & Baths: Quartz Counters, Stainless Steel Appliances
- All Appliances Included: Refrigerator, Dishwasher, Stove, Disposal, and Full Size Washer/Dryer
- Hardwood Flooring
- Two Private Patios, Association Pool and Spa