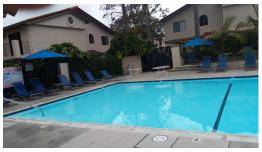

## ONE STORY TWO BEDROOM CONDOMINIUM FOR LEASE

- Two bedroom, two full baths with attached 2 car garage with remote
- Gas Fireplace in Living Room
- Updated Kitchen & Baths: Quartz Counters, Stainless Steel Appliances
- All Appliances Included: Refrigerator, Dishwasher, Stove, Disposal, and Full Size Washer/Dryer
- Hardwood Flooring
- Two Private Patios, Association Pool and Spa